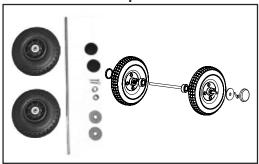

## WHEEL KIT ASSEMBLY

| CONTENTS                 |       |                                                                                             |                                 |
|--------------------------|-------|---------------------------------------------------------------------------------------------|---------------------------------|
| REF#                     | ITEM# | ITEM DESCRIPTION QT                                                                         |                                 |
| 1                        | 40857 | Handle Assembly                                                                             | 1                               |
| 2                        | 21875 | Carriage Assembly                                                                           | 1                               |
| 3                        | 21897 | Axle Assembly                                                                               | 1                               |
| 4                        | 40859 | Wheels Assembly                                                                             |                                 |
| 5                        | 41076 | Base Plate                                                                                  | 1                               |
| 6                        | 28787 | Hardware Kit                                                                                | 1                               |
| Hardware Kit<br>Includes |       | Screws, w/nuts<br>Wheel Spacer<br>Hub Cap<br>Large Washer<br>Cotter Pin<br>Base Plate Bolts | 4<br>2<br>2<br>2<br>2<br>2<br>4 |
| I IOOIS NEEDED           |       | -Phillips Head Screw driver<br>-Socket Wrench w/ 9/16 socket or wr                          | ench                            |

#### Step 2.

Install the axle and wheels to the carriage.