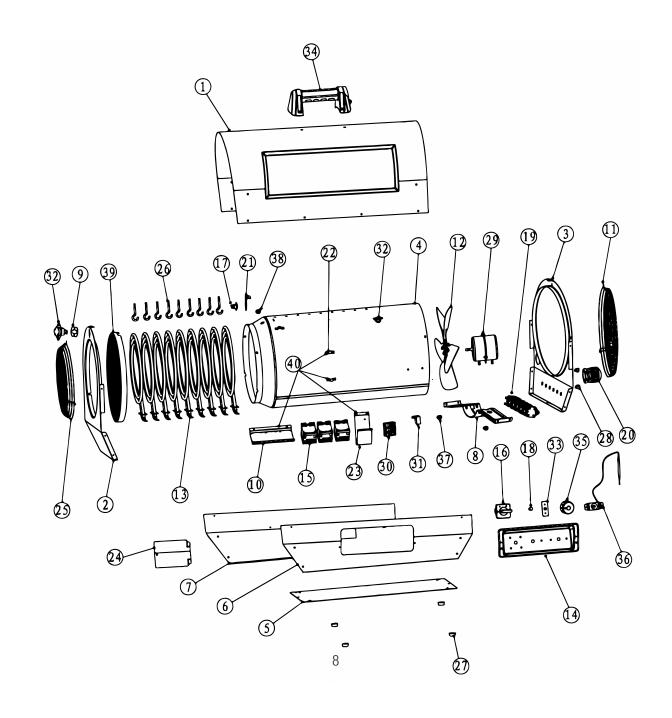

## Parts List DXH2000

| REF. # | ITEM# | DESCRIPTION                          | REF. #ITEM#DESCRIPTION                                                                                                                                                                                                                                                                                                                                                                                                                                                                                                                                                                                                                                                                                                                                                                                                                                                                                                                                                                                                                                                                                                                                                                                                                                                                                                                                                                                                                                                                                                                                                                                                                                                                                                                                                                                                                                                                                                                                                                                                                                                                                                        |  |
|--------|-------|--------------------------------------|-------------------------------------------------------------------------------------------------------------------------------------------------------------------------------------------------------------------------------------------------------------------------------------------------------------------------------------------------------------------------------------------------------------------------------------------------------------------------------------------------------------------------------------------------------------------------------------------------------------------------------------------------------------------------------------------------------------------------------------------------------------------------------------------------------------------------------------------------------------------------------------------------------------------------------------------------------------------------------------------------------------------------------------------------------------------------------------------------------------------------------------------------------------------------------------------------------------------------------------------------------------------------------------------------------------------------------------------------------------------------------------------------------------------------------------------------------------------------------------------------------------------------------------------------------------------------------------------------------------------------------------------------------------------------------------------------------------------------------------------------------------------------------------------------------------------------------------------------------------------------------------------------------------------------------------------------------------------------------------------------------------------------------------------------------------------------------------------------------------------------------|--|
| 1      | N/A   | COVER, TOP, SHELL, OUTER             | 2141092BRACKET, SWITCH, FAN, COOL DOWN                                                                                                                                                                                                                                                                                                                                                                                                                                                                                                                                                                                                                                                                                                                                                                                                                                                                                                                                                                                                                                                                                                                                                                                                                                                                                                                                                                                                                                                                                                                                                                                                                                                                                                                                                                                                                                                                                                                                                                                                                                                                                        |  |
| 2      | N/A   | PANEL, FRONT                         | 22N/ABRACKET, WIRE MOUNT                                                                                                                                                                                                                                                                                                                                                                                                                                                                                                                                                                                                                                                                                                                                                                                                                                                                                                                                                                                                                                                                                                                                                                                                                                                                                                                                                                                                                                                                                                                                                                                                                                                                                                                                                                                                                                                                                                                                                                                                                                                                                                      |  |
| 3      | N/A   | PANEL, REAR                          | 23N/ABRACKET, BLOCK, TERMINAL, WIRING                                                                                                                                                                                                                                                                                                                                                                                                                                                                                                                                                                                                                                                                                                                                                                                                                                                                                                                                                                                                                                                                                                                                                                                                                                                                                                                                                                                                                                                                                                                                                                                                                                                                                                                                                                                                                                                                                                                                                                                                                                                                                         |  |
| 4      | N/A   | SHIELD, RADIATION, TUBE              | 24                                                                                                                                                                                                                                                                                                                                                                                                                                                                                                                                                                                                                                                                                                                                                                                                                                                                                                                                                                                                                                                                                                                                                                                                                                                                                                                                                                                                                                                                                                                                                                                                                                                                                                                                                                                                                                                                                                                                                                                                                                                                                                                            |  |
| 5      | N/A   | BASE, PLATE                          | 25                                                                                                                                                                                                                                                                                                                                                                                                                                                                                                                                                                                                                                                                                                                                                                                                                                                                                                                                                                                                                                                                                                                                                                                                                                                                                                                                                                                                                                                                                                                                                                                                                                                                                                                                                                                                                                                                                                                                                                                                                                                                                                                            |  |
| 6      | N/A   | PANEL, SIDE, LEFT                    | 2641029SUPPORT, HEATING ELEMENT                                                                                                                                                                                                                                                                                                                                                                                                                                                                                                                                                                                                                                                                                                                                                                                                                                                                                                                                                                                                                                                                                                                                                                                                                                                                                                                                                                                                                                                                                                                                                                                                                                                                                                                                                                                                                                                                                                                                                                                                                                                                                               |  |
| 7      | N/A   | PANEL, SIDE, RIGHT                   | 2741030F00T, RUBBER                                                                                                                                                                                                                                                                                                                                                                                                                                                                                                                                                                                                                                                                                                                                                                                                                                                                                                                                                                                                                                                                                                                                                                                                                                                                                                                                                                                                                                                                                                                                                                                                                                                                                                                                                                                                                                                                                                                                                                                                                                                                                                           |  |
| 8      | N/A   | BRACKET, MOUNT, MOTOR                | 2841031CLIP, SENSOR, CAPILLARY TUBE                                                                                                                                                                                                                                                                                                                                                                                                                                                                                                                                                                                                                                                                                                                                                                                                                                                                                                                                                                                                                                                                                                                                                                                                                                                                                                                                                                                                                                                                                                                                                                                                                                                                                                                                                                                                                                                                                                                                                                                                                                                                                           |  |
| 9      | 41080 | BRACKET, SWITCH, HIGH LIMIT          | 2941067MOTOR, FAN                                                                                                                                                                                                                                                                                                                                                                                                                                                                                                                                                                                                                                                                                                                                                                                                                                                                                                                                                                                                                                                                                                                                                                                                                                                                                                                                                                                                                                                                                                                                                                                                                                                                                                                                                                                                                                                                                                                                                                                                                                                                                                             |  |
| 10     | N/A   | BRACKET, CONTACTOR, ELEMENT, HEATING | 30BLOCK, TERMINAL, WIRING                                                                                                                                                                                                                                                                                                                                                                                                                                                                                                                                                                                                                                                                                                                                                                                                                                                                                                                                                                                                                                                                                                                                                                                                                                                                                                                                                                                                                                                                                                                                                                                                                                                                                                                                                                                                                                                                                                                                                                                                                                                                                                     |  |
| 11     | 41082 | GUARD, GRILL, REAR                   | 3141070CAPACITOR, MOTOR, STARTER                                                                                                                                                                                                                                                                                                                                                                                                                                                                                                                                                                                                                                                                                                                                                                                                                                                                                                                                                                                                                                                                                                                                                                                                                                                                                                                                                                                                                                                                                                                                                                                                                                                                                                                                                                                                                                                                                                                                                                                                                                                                                              |  |
| 12     | 41083 | BLADE, FAN                           | 3241032SWITCH, HIGH LIMIT, 77C                                                                                                                                                                                                                                                                                                                                                                                                                                                                                                                                                                                                                                                                                                                                                                                                                                                                                                                                                                                                                                                                                                                                                                                                                                                                                                                                                                                                                                                                                                                                                                                                                                                                                                                                                                                                                                                                                                                                                                                                                                                                                                |  |
| 13     | 41084 | ELEMENT, HEATING                     | 3341053BOARD, CIRCUIT, HEAT ON,INDICATOR                                                                                                                                                                                                                                                                                                                                                                                                                                                                                                                                                                                                                                                                                                                                                                                                                                                                                                                                                                                                                                                                                                                                                                                                                                                                                                                                                                                                                                                                                                                                                                                                                                                                                                                                                                                                                                                                                                                                                                                                                                                                                      |  |
| 14     | 41085 | PANEL, CONTROL, PLASTIC              | 3441095HANDLE, CARRY                                                                                                                                                                                                                                                                                                                                                                                                                                                                                                                                                                                                                                                                                                                                                                                                                                                                                                                                                                                                                                                                                                                                                                                                                                                                                                                                                                                                                                                                                                                                                                                                                                                                                                                                                                                                                                                                                                                                                                                                                                                                                                          |  |
| 15     | 41086 | CONTACTOR, ELEMENT, HEATING          | 3541027KNOB, THERMOSTAT, PLASTIC                                                                                                                                                                                                                                                                                                                                                                                                                                                                                                                                                                                                                                                                                                                                                                                                                                                                                                                                                                                                                                                                                                                                                                                                                                                                                                                                                                                                                                                                                                                                                                                                                                                                                                                                                                                                                                                                                                                                                                                                                                                                                              |  |
| 16     | 41087 | SWITCH, MAIN, 4, POSITION            | 3641034THERMOSTAT, TEMPERATURE, AMBIENT                                                                                                                                                                                                                                                                                                                                                                                                                                                                                                                                                                                                                                                                                                                                                                                                                                                                                                                                                                                                                                                                                                                                                                                                                                                                                                                                                                                                                                                                                                                                                                                                                                                                                                                                                                                                                                                                                                                                                                                                                                                                                       |  |
| 17     | 41088 | SWITCH, FAN, COOL DOWN, 37C          | 3741036BUSHING, PLASTIC, WIRE                                                                                                                                                                                                                                                                                                                                                                                                                                                                                                                                                                                                                                                                                                                                                                                                                                                                                                                                                                                                                                                                                                                                                                                                                                                                                                                                                                                                                                                                                                                                                                                                                                                                                                                                                                                                                                                                                                                                                                                                                                                                                                 |  |
| 18     | 41089 | INDICATOR, FAN ON                    | 3841096BUSHING, PLASTIC, WIRE                                                                                                                                                                                                                                                                                                                                                                                                                                                                                                                                                                                                                                                                                                                                                                                                                                                                                                                                                                                                                                                                                                                                                                                                                                                                                                                                                                                                                                                                                                                                                                                                                                                                                                                                                                                                                                                                                                                                                                                                                                                                                                 |  |
| 19     | 41090 | BREAKER, CIRCUIT, 30AMP              | 3941081FRONT SCREEN ASSEMBLY                                                                                                                                                                                                                                                                                                                                                                                                                                                                                                                                                                                                                                                                                                                                                                                                                                                                                                                                                                                                                                                                                                                                                                                                                                                                                                                                                                                                                                                                                                                                                                                                                                                                                                                                                                                                                                                                                                                                                                                                                                                                                                  |  |
|        |       | BUSHING, STRAIN, RELIEF              | 4041100RADIATION SHIELD TUBE W/BRACKETS                                                                                                                                                                                                                                                                                                                                                                                                                                                                                                                                                                                                                                                                                                                                                                                                                                                                                                                                                                                                                                                                                                                                                                                                                                                                                                                                                                                                                                                                                                                                                                                                                                                                                                                                                                                                                                                                                                                                                                                                                                                                                       |  |
|        |       |                                      | TOTAL |  |