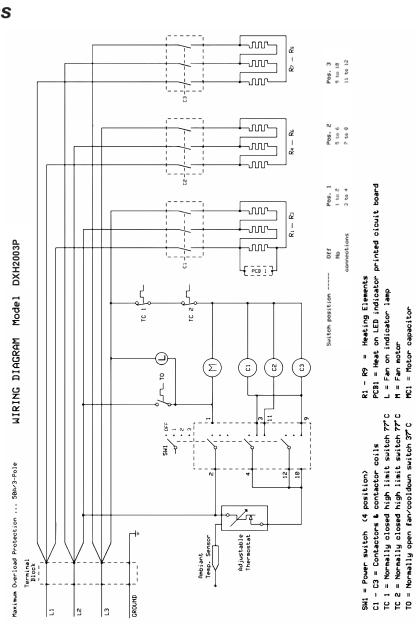

are defective     Defective thermostat or wrong thermostat setting     Voltage lower than that written on Rate tag     Heat losses higher than unit capacity (unit undersized)                                  |
| Overheating                                | Defective thermostat or wrong thermostat setting     Defective Motor                                                                                                                                                                 |
| Heater emits a humming sound               | Defective motor     Fan blade blocked                                                                                                                                                                                                |

DXH2000

WIRING DIAGRAM Model





## Parts List DXH2000

| REF. # | ITEM# | DESCRIPTION                          | REF. #ITEM#DESCRIPTION