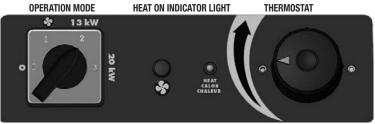

# Starting Instructions, After Heater Has Been Professionally Wired

- 1. Place the heater on a stable and level surface. Insure clearance to combustibles are observed (see table on this page).
- 2. Turn thermostat counter-clockwise to lowest setting.
- 3. Move 4 way selector switch from the off position to the fan position for fan only operation.
- 4. Move the selector switch to the 13kW position for partial power operation. The partial power input requirement for the DXH2000 is 240Vac/54A which requires the use of a 60A/2 pole circuit breaker. The partial power input requirement for the DXH2003P is 240Vac/33A which requires the use of a 40A/3 pole circuit breaker.
- 5. Turn thermostat knob up (clockwise) until desired temperature setting is reached.
- 6. Move the selector switch to the 20kW position for full power operation. The full power input requirement for the DXH2000 is 240Vac/81A which requires the use of a 100A/2 pole circuit breaker. The full power requirement for the DXH2003P is 240Vac/50A which requires a 60A/3 pole circuit breaker.
- 7. The heating element and fan will remain on until the temperature setting is reached. The heating element will cycle on and off as needed. The fan will remain on as long as the control switch is in the on position.

# To Stop Heating

Rotate the 4 way selector switch to the fan position for cool down. When the unit is cool move the selector switch to the off position.

NOTE: This heater is equipped with an overheat limit switch which may cause the heater to stop. This is indicated by a visual alarm when the power switch is in the on position and all lights are off. (fig 1) Check and remove the cause of the overheating before restarting. This can take up to 15 minutes to cool before it can be restarted.

FIG. 1

Fan indicator light is on when circulation fan is operating.

Note: Your heater is equipped with auto cool down and warm-up features.

#### **AUTO COOLDOWN.**

When the heater is running and the selector switch is rotated to the off position, the heater will automatically keep the fan operating until the heater is cool. The fan will then shut off.

#### **AUTO WARM-UP.**

When the heater is stored or started in very cold conditions and a heating mode is selected, the heating element will turn on to warm up the unit before the fan will start to blow hot air.