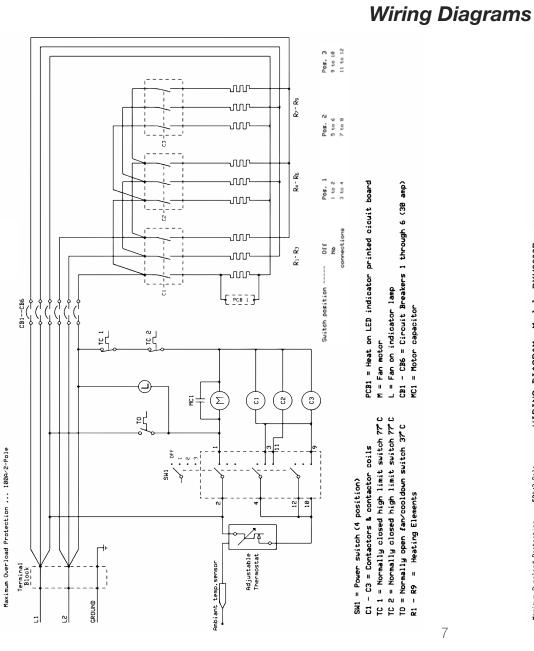

DXH2000

WIRING DIAGRAM Model

## Parts List DXH2000

| REF. # | ITEM# | DESCRIPTION                          | REF. #ITEM#DESCRIPTION                                                                                                                                                                                                                                                                                                                                                                                                                                                                                                                                                                                                                                                                                                                                                                                                                                                                                                                                                                                                                                                                                                                                                                                                                                                                                                                                                                                                                                                                                                                                                                                                                                                                                                                                                                                                                                                                                                                                                                                                                                                                                                        |  |
|--------|-------|--------------------------------------|-------------------------------------------------------------------------------------------------------------------------------------------------------------------------------------------------------------------------------------------------------------------------------------------------------------------------------------------------------------------------------------------------------------------------------------------------------------------------------------------------------------------------------------------------------------------------------------------------------------------------------------------------------------------------------------------------------------------------------------------------------------------------------------------------------------------------------------------------------------------------------------------------------------------------------------------------------------------------------------------------------------------------------------------------------------------------------------------------------------------------------------------------------------------------------------------------------------------------------------------------------------------------------------------------------------------------------------------------------------------------------------------------------------------------------------------------------------------------------------------------------------------------------------------------------------------------------------------------------------------------------------------------------------------------------------------------------------------------------------------------------------------------------------------------------------------------------------------------------------------------------------------------------------------------------------------------------------------------------------------------------------------------------------------------------------------------------------------------------------------------------|--|
| 1      | N/A   | COVER, TOP, SHELL, OUTER             | 2141092BRACKET, SWITCH, FAN, COOL DOWN                                                                                                                                                                                                                                                                                                                                                                                                                                                                                                                                                                                                                                                                                                                                                                                                                                                                                                                                                                                                                                                                                                                                                                                                                                                                                                                                                                                                                                                                                                                                                                                                                                                                                                                                                                                                                                                                                                                                                                                                                                                                                        |  |
| 2      | N/A   | PANEL, FRONT                         | 22N/ABRACKET, WIRE MOUNT                                                                                                                                                                                                                                                                                                                                                                                                                                                                                                                                                                                                                                                                                                                                                                                                                                                                                                                                                                                                                                                                                                                                                                                                                                                                                                                                                                                                                                                                                                                                                                                                                                                                                                                                                                                                                                                                                                                                                                                                                                                                                                      |  |
| 3      | N/A   | PANEL, REAR                          | 23N/ABRACKET, BLOCK, TERMINAL, WIRING                                                                                                                                                                                                                                                                                                                                                                                                                                                                                                                                                                                                                                                                                                                                                                                                                                                                                                                                                                                                                                                                                                                                                                                                                                                                                                                                                                                                                                                                                                                                                                                                                                                                                                                                                                                                                                                                                                                                                                                                                                                                                         |  |
| 4      | N/A   | SHIELD, RADIATION, TUBE              | 24                                                                                                                                                                                                                                                                                                                                                                                                                                                                                                                                                                                                                                                                                                                                                                                                                                                                                                                                                                                                                                                                                                                                                                                                                                                                                                                                                                                                                                                                                                                                                                                                                                                                                                                                                                                                                                                                                                                                                                                                                                                                                                                            |  |
| 5      | N/A   | BASE, PLATE                          | 25                                                                                                                                                                                                                                                                                                                                                                                                                                                                                                                                                                                                                                                                                                                                                                                                                                                                                                                                                                                                                                                                                                                                                                                                                                                                                                                                                                                                                                                                                                                                                                                                                                                                                                                                                                                                                                                                                                                                                                                                                                                                                                                            |  |
| 6      | N/A   | PANEL, SIDE, LEFT                    | 2641029SUPPORT, HEATING ELEMENT                                                                                                                                                                                                                                                                                                                                                                                                                                                                                                                                                                                                                                                                                                                                                                                                                                                                                                                                                                                                                                                                                                                                                                                                                                                                                                                                                                                                                                                                                                                                                                                                                                                                                                                                                                                                                                                                                                                                                                                                                                                                                               |  |
| 7      | N/A   | PANEL, SIDE, RIGHT                   | 2741030F00T, RUBBER                                                                                                                                                                                                                                                                                                                                                                                                                                                                                                                                                                                                                                                                                                                                                                                                                                                                                                                                                                                                                                                                                                                                                                                                                                                                                                                                                                                                                                                                                                                                                                                                                                                                                                                                                                                                                                                                                                                                                                                                                                                                                                           |  |
| 8      | N/A   | BRACKET, MOUNT, MOTOR                | 2841031CLIP, SENSOR, CAPILLARY TUBE                                                                                                                                                                                                                                                                                                                                                                                                                                                                                                                                                                                                                                                                                                                                                                                                                                                                                                                                                                                                                                                                                                                                                                                                                                                                                                                                                                                                                                                                                                                                                                                                                                                                                                                                                                                                                                                                                                                                                                                                                                                                                           |  |
| 9      | 41080 | BRACKET, SWITCH, HIGH LIMIT          | 2941067MOTOR, FAN                                                                                                                                                                                                                                                                                                                                                                                                                                                                                                                                                                                                                                                                                                                                                                                                                                                                                                                                                                                                                                                                                                                                                                                                                                                                                                                                                                                                                                                                                                                                                                                                                                                                                                                                                                                                                                                                                                                                                                                                                                                                                                             |  |
| 10     | N/A   | BRACKET, CONTACTOR, ELEMENT, HEATING | 30BLOCK, TERMINAL, WIRING                                                                                                                                                                                                                                                                                                                                                                                                                                                                                                                                                                                                                                                                                                                                                                                                                                                                                                                                                                                                                                                                                                                                                                                                                                                                                                                                                                                                                                                                                                                                                                                                                                                                                                                                                                                                                                                                                                                                                                                                                                                                                                     |  |
| 11     | 41082 | GUARD, GRILL, REAR                   | 3141070CAPACITOR, MOTOR, STARTER                                                                                                                                                                                                                                                                                                                                                                                                                                                                                                                                                                                                                                                                                                                                                                                                                                                                                                                                                                                                                                                                                                                                                                                                                                                                                                                                                                                                                                                                                                                                                                                                                                                                                                                                                                                                                                                                                                                                                                                                                                                                                              |  |
| 12     | 41083 | BLADE, FAN                           | 3241032SWITCH, HIGH LIMIT, 77C                                                                                                                                                                                                                                                                                                                                                                                                                                                                                                                                                                                                                                                                                                                                                                                                                                                                                                                                                                                                                                                                                                                                                                                                                                                                                                                                                                                                                                                                                                                                                                                                                                                                                                                                                                                                                                                                                                                                                                                                                                                                                                |  |
| 13     | 41084 | ELEMENT, HEATING                     | 3341053BOARD, CIRCUIT, HEAT ON,INDICATOR                                                                                                                                                                                                                                                                                                                                                                                                                                                                                                                                                                                                                                                                                                                                                                                                                                                                                                                                                                                                                                                                                                                                                                                                                                                                                                                                                                                                                                                                                                                                                                                                                                                                                                                                                                                                                                                                                                                                                                                                                                                                                      |  |
| 14     | 41085 | PANEL, CONTROL, PLASTIC              | 3441095HANDLE, CARRY                                                                                                                                                                                                                                                                                                                                                                                                                                                                                                                                                                                                                                                                                                                                                                                                                                                                                                                                                                                                                                                                                                                                                                                                                                                                                                                                                                                                                                                                                                                                                                                                                                                                                                                                                                                                                                                                                                                                                                                                                                                                                                          |  |
| 15     | 41086 | CONTACTOR, ELEMENT, HEATING          | 3541027KNOB, THERMOSTAT, PLASTIC                                                                                                                                                                                                                                                                                                                                                                                                                                                                                                                                                                                                                                                                                                                                                                                                                                                                                                                                                                                                                                                                                                                                                                                                                                                                                                                                                                                                                                                                                                                                                                                                                                                                                                                                                                                                                                                                                                                                                                                                                                                                                              |  |
| 16     | 41087 | SWITCH, MAIN, 4, POSITION            | 3641034THERMOSTAT, TEMPERATURE, AMBIENT                                                                                                                                                                                                                                                                                                                                                                                                                                                                                                                                                                                                                                                                                                                                                                                                                                                                                                                                                                                                                                                                                                                                                                                                                                                                                                                                                                                                                                                                                                                                                                                                                                                                                                                                                                                                                                                                                                                                                                                                                                                                                       |  |
| 17     | 41088 | SWITCH, FAN, COOL DOWN, 37C          | 3741036BUSHING, PLASTIC, WIRE                                                                                                                                                                                                                                                                                                                                                                                                                                                                                                                                                                                                                                                                                                                                                                                                                                                                                                                                                                                                                                                                                                                                                                                                                                                                                                                                                                                                                                                                                                                                                                                                                                                                                                                                                                                                                                                                                                                                                                                                                                                                                                 |  |
| 18     | 41089 | INDICATOR, FAN ON                    | 3841096BUSHING, PLASTIC, WIRE                                                                                                                                                                                                                                                                                                                                                                                                                                                                                                                                                                                                                                                                                                                                                                                                                                                                                                                                                                                                                                                                                                                                                                                                                                                                                                                                                                                                                                                                                                                                                                                                                                                                                                                                                                                                                                                                                                                                                                                                                                                                                                 |  |
| 19     | 41090 | BREAKER, CIRCUIT, 30AMP              | 3941081FRONT SCREEN ASSEMBLY                                                                                                                                                                                                                                                                                                                                                                                                                                                                                                                                                                                                                                                                                                                                                                                                                                                                                                                                                                                                                                                                                                                                                                                                                                                                                                                                                                                                                                                                                                                                                                                                                                                                                                                                                                                                                                                                                                                                                                                                                                                                                                  |  |
|        |       | BUSHING, STRAIN, RELIEF              | 4041100RADIATION SHIELD TUBE W/BRACKETS                                                                                                                                                                                                                                                                                                                                                                                                                                                                                                                                                                                                                                                                                                                                                                                                                                                                                                                                                                                                                                                                                                                                                                                                                                                                                                                                                                                                                                                                                                                                                                                                                                                                                                                                                                                                                                                                                                                                                                                                                                                                                       |  |
|        |       |                                      | TOTAL |  |