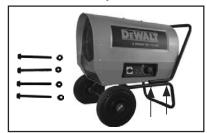

# **Assembly**

- Remove the heater and all of the packaging material from the box.
- Check all of the packing material for loose parts and set aside.
- Remove and retain the four handle mounting screws that are threaded into the top shell.
- Throughly inspect the heater for damage. If any is found do not contact the place of purchase. Please call the Manufacturer at 855-805-5745.
- Use the four handle mounting screws to fasten the handle to the top of the heater
   Note: Do not over tighten the screws as they can crack the handle.

The handle is located in the carton loose be sure not to throw out.

## WHEEL KIT ASSEMBLY

| CONTENTS                 |       |                                                                                             |                                 |
|--------------------------|-------|---------------------------------------------------------------------------------------------|---------------------------------|
| REF#                     | ITEM# | ITEM DESCRIPTION QT                                                                         |                                 |
| 1                        | 40857 | Handle Assembly                                                                             | 1                               |
| 2                        | 21875 | Carriage Assembly                                                                           | 1                               |
| 3                        | 21897 | Axle Assembly                                                                               | 1                               |
| 4                        | 40859 | Wheels Assembly                                                                             |                                 |
| 5                        | 41076 | Base Plate                                                                                  | 1                               |
| 6                        | 28787 | Hardware Kit                                                                                | 1                               |
| Hardware Kit<br>Includes |       | Screws, w/nuts<br>Wheel Spacer<br>Hub Cap<br>Large Washer<br>Cotter Pin<br>Base Plate Bolts | 4<br>2<br>2<br>2<br>2<br>2<br>4 |
| I IOOIS NEEDED           |       | -Phillips Head Screw driver<br>-Socket Wrench w/ 9/16 socket or wr                          | ench                            |