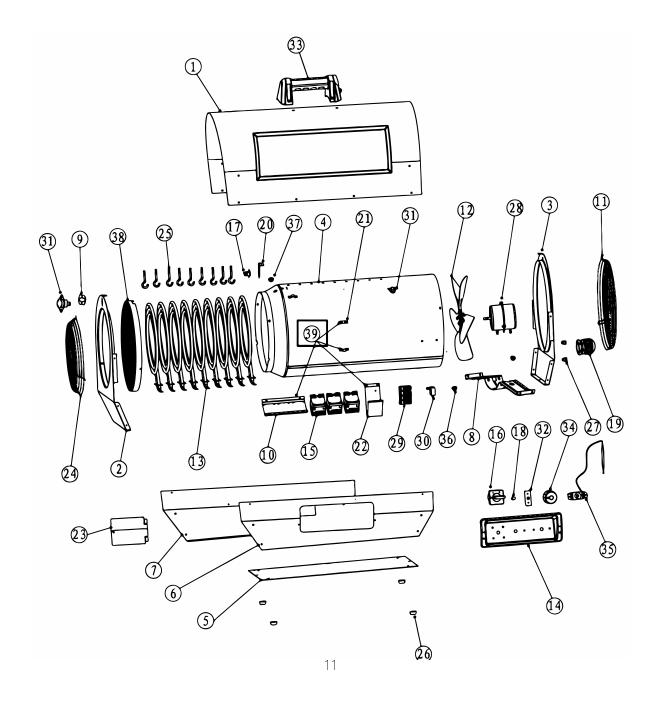

## Parts List DXH2000

| REF. # | ITEM# | DESCRIPTION                          | REF. #ITEM#DESCRIPTION                                                                                                                                                                                                                                                                                                                                                                                                                                                                                                                                                                                                                                                                                                                                                                                                                                                                                                                                                                                                                                                                                                                                                                                                                                                                                                                                                                                                                                                                                                                                                                                                                                                                                                                                                                                                                                                                                                                                                                                                                                                                                                        |  |
|--------|-------|--------------------------------------|-------------------------------------------------------------------------------------------------------------------------------------------------------------------------------------------------------------------------------------------------------------------------------------------------------------------------------------------------------------------------------------------------------------------------------------------------------------------------------------------------------------------------------------------------------------------------------------------------------------------------------------------------------------------------------------------------------------------------------------------------------------------------------------------------------------------------------------------------------------------------------------------------------------------------------------------------------------------------------------------------------------------------------------------------------------------------------------------------------------------------------------------------------------------------------------------------------------------------------------------------------------------------------------------------------------------------------------------------------------------------------------------------------------------------------------------------------------------------------------------------------------------------------------------------------------------------------------------------------------------------------------------------------------------------------------------------------------------------------------------------------------------------------------------------------------------------------------------------------------------------------------------------------------------------------------------------------------------------------------------------------------------------------------------------------------------------------------------------------------------------------|--|
| 1      | N/A   | COVER, TOP, SHELL, OUTER             | 2141092BRACKET, SWITCH, FAN, COOL DOWN                                                                                                                                                                                                                                                                                                                                                                                                                                                                                                                                                                                                                                                                                                                                                                                                                                                                                                                                                                                                                                                                                                                                                                                                                                                                                                                                                                                                                                                                                                                                                                                                                                                                                                                                                                                                                                                                                                                                                                                                                                                                                        |  |
| 2      | N/A   | PANEL, FRONT                         | 22N/ABRACKET, WIRE MOUNT                                                                                                                                                                                                                                                                                                                                                                                                                                                                                                                                                                                                                                                                                                                                                                                                                                                                                                                                                                                                                                                                                                                                                                                                                                                                                                                                                                                                                                                                                                                                                                                                                                                                                                                                                                                                                                                                                                                                                                                                                                                                                                      |  |
| 3      | N/A   | PANEL, REAR                          | 23N/ABRACKET, BLOCK, TERMINAL, WIRING                                                                                                                                                                                                                                                                                                                                                                                                                                                                                                                                                                                                                                                                                                                                                                                                                                                                                                                                                                                                                                                                                                                                                                                                                                                                                                                                                                                                                                                                                                                                                                                                                                                                                                                                                                                                                                                                                                                                                                                                                                                                                         |  |
| 4      | N/A   | SHIELD, RADIATION, TUBE              | 24                                                                                                                                                                                                                                                                                                                                                                                                                                                                                                                                                                                                                                                                                                                                                                                                                                                                                                                                                                                                                                                                                                                                                                                                                                                                                                                                                                                                                                                                                                                                                                                                                                                                                                                                                                                                                                                                                                                                                                                                                                                                                                                            |  |
| 5      | N/A   | BASE, PLATE                          | 25                                                                                                                                                                                                                                                                                                                                                                                                                                                                                                                                                                                                                                                                                                                                                                                                                                                                                                                                                                                                                                                                                                                                                                                                                                                                                                                                                                                                                                                                                                                                                                                                                                                                                                                                                                                                                                                                                                                                                                                                                                                                                                                            |  |
| 6      | N/A   | PANEL, SIDE, LEFT                    | 2641029SUPPORT, HEATING ELEMENT                                                                                                                                                                                                                                                                                                                                                                                                                                                                                                                                                                                                                                                                                                                                                                                                                                                                                                                                                                                                                                                                                                                                                                                                                                                                                                                                                                                                                                                                                                                                                                                                                                                                                                                                                                                                                                                                                                                                                                                                                                                                                               |  |
| 7      | N/A   | PANEL, SIDE, RIGHT                   | 2741030F00T, RUBBER                                                                                                                                                                                                                                                                                                                                                                                                                                                                                                                                                                                                                                                                                                                                                                                                                                                                                                                                                                                                                                                                                                                                                                                                                                                                                                                                                                                                                                                                                                                                                                                                                                                                                                                                                                                                                                                                                                                                                                                                                                                                                                           |  |
| 8      | N/A   | BRACKET, MOUNT, MOTOR                | 2841031CLIP, SENSOR, CAPILLARY TUBE                                                                                                                                                                                                                                                                                                                                                                                                                                                                                                                                                                                                                                                                                                                                                                                                                                                                                                                                                                                                                                                                                                                                                                                                                                                                                                                                                                                                                                                                                                                                                                                                                                                                                                                                                                                                                                                                                                                                                                                                                                                                                           |  |
| 9      | 41080 | BRACKET, SWITCH, HIGH LIMIT          | 2941067MOTOR, FAN                                                                                                                                                                                                                                                                                                                                                                                                                                                                                                                                                                                                                                                                                                                                                                                                                                                                                                                                                                                                                                                                                                                                                                                                                                                                                                                                                                                                                                                                                                                                                                                                                                                                                                                                                                                                                                                                                                                                                                                                                                                                                                             |  |
| 10     | N/A   | BRACKET, CONTACTOR, ELEMENT, HEATING | 30BLOCK, TERMINAL, WIRING                                                                                                                                                                                                                                                                                                                                                                                                                                                                                                                                                                                                                                                                                                                                                                                                                                                                                                                                                                                                                                                                                                                                                                                                                                                                                                                                                                                                                                                                                                                                                                                                                                                                                                                                                                                                                                                                                                                                                                                                                                                                                                     |  |
| 11     | 41082 | GUARD, GRILL, REAR                   | 3141070CAPACITOR, MOTOR, STARTER                                                                                                                                                                                                                                                                                                                                                                                                                                                                                                                                                                                                                                                                                                                                                                                                                                                                                                                                                                                                                                                                                                                                                                                                                                                                                                                                                                                                                                                                                                                                                                                                                                                                                                                                                                                                                                                                                                                                                                                                                                                                                              |  |
| 12     | 41083 | BLADE, FAN                           | 3241032SWITCH, HIGH LIMIT, 77C                                                                                                                                                                                                                                                                                                                                                                                                                                                                                                                                                                                                                                                                                                                                                                                                                                                                                                                                                                                                                                                                                                                                                                                                                                                                                                                                                                                                                                                                                                                                                                                                                                                                                                                                                                                                                                                                                                                                                                                                                                                                                                |  |
| 13     | 41084 | ELEMENT, HEATING                     | 3341053BOARD, CIRCUIT, HEAT ON,INDICATOR                                                                                                                                                                                                                                                                                                                                                                                                                                                                                                                                                                                                                                                                                                                                                                                                                                                                                                                                                                                                                                                                                                                                                                                                                                                                                                                                                                                                                                                                                                                                                                                                                                                                                                                                                                                                                                                                                                                                                                                                                                                                                      |  |
| 14     | 41085 | PANEL, CONTROL, PLASTIC              | 3441095HANDLE, CARRY                                                                                                                                                                                                                                                                                                                                                                                                                                                                                                                                                                                                                                                                                                                                                                                                                                                                                                                                                                                                                                                                                                                                                                                                                                                                                                                                                                                                                                                                                                                                                                                                                                                                                                                                                                                                                                                                                                                                                                                                                                                                                                          |  |
| 15     | 41086 | CONTACTOR, ELEMENT, HEATING          | 3541027KNOB, THERMOSTAT, PLASTIC                                                                                                                                                                                                                                                                                                                                                                                                                                                                                                                                                                                                                                                                                                                                                                                                                                                                                                                                                                                                                                                                                                                                                                                                                                                                                                                                                                                                                                                                                                                                                                                                                                                                                                                                                                                                                                                                                                                                                                                                                                                                                              |  |
| 16     | 41087 | SWITCH, MAIN, 4, POSITION            | 3641034THERMOSTAT, TEMPERATURE, AMBIENT                                                                                                                                                                                                                                                                                                                                                                                                                                                                                                                                                                                                                                                                                                                                                                                                                                                                                                                                                                                                                                                                                                                                                                                                                                                                                                                                                                                                                                                                                                                                                                                                                                                                                                                                                                                                                                                                                                                                                                                                                                                                                       |  |
| 17     | 41088 | SWITCH, FAN, COOL DOWN, 37C          | 3741036BUSHING, PLASTIC, WIRE                                                                                                                                                                                                                                                                                                                                                                                                                                                                                                                                                                                                                                                                                                                                                                                                                                                                                                                                                                                                                                                                                                                                                                                                                                                                                                                                                                                                                                                                                                                                                                                                                                                                                                                                                                                                                                                                                                                                                                                                                                                                                                 |  |
| 18     | 41089 | INDICATOR, FAN ON                    | 3841096BUSHING, PLASTIC, WIRE                                                                                                                                                                                                                                                                                                                                                                                                                                                                                                                                                                                                                                                                                                                                                                                                                                                                                                                                                                                                                                                                                                                                                                                                                                                                                                                                                                                                                                                                                                                                                                                                                                                                                                                                                                                                                                                                                                                                                                                                                                                                                                 |  |
| 19     | 41090 | BREAKER, CIRCUIT, 30AMP              | 3941081FRONT SCREEN ASSEMBLY                                                                                                                                                                                                                                                                                                                                                                                                                                                                                                                                                                                                                                                                                                                                                                                                                                                                                                                                                                                                                                                                                                                                                                                                                                                                                                                                                                                                                                                                                                                                                                                                                                                                                                                                                                                                                                                                                                                                                                                                                                                                                                  |  |
|        |       | BUSHING, STRAIN, RELIEF              | 4041100RADIATION SHIELD TUBE W/BRACKETS                                                                                                                                                                                                                                                                                                                                                                                                                                                                                                                                                                                                                                                                                                                                                                                                                                                                                                                                                                                                                                                                                                                                                                                                                                                                                                                                                                                                                                                                                                                                                                                                                                                                                                                                                                                                                                                                                                                                                                                                                                                                                       |  |
|        |       |                                      | TOTAL |  |