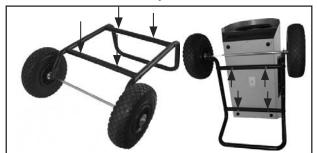

#### Step 1.

Remove bottom panel off heater and reuse same screws to install the base plate that is provided in the kit.

#### Step 3.

Set the heater on top of carriage lining the four threaded bolt holes with the four holes on the carriage. Attach the heater to the carriage by using the four bolts provided in hardware kit.