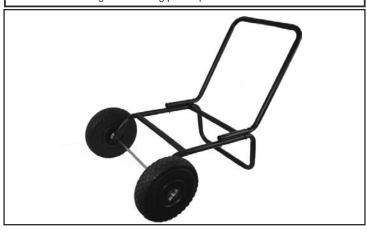

## WHEEL KIT ASSEMBLY

| CONTENTS                 |       |                                                                                             |                                 |
|--------------------------|-------|---------------------------------------------------------------------------------------------|---------------------------------|
| REF#                     | ITEM# | ITEM DESCRIPTION QT                                                                         |                                 |
| 1                        | 40857 | Handle Assembly                                                                             | 1                               |
| 2                        | 21875 | Carriage Assembly                                                                           | 1                               |
| 3                        | 21897 | Axle Assembly                                                                               | 1                               |
| 4                        | 40859 | Wheels Assembly                                                                             |                                 |
| 5                        | 41076 | Base Plate                                                                                  | 1                               |
| 6                        | 28787 | Hardware Kit                                                                                | 1                               |
| Hardware Kit<br>Includes |       | Screws, w/nuts<br>Wheel Spacer<br>Hub Cap<br>Large Washer<br>Cotter Pin<br>Base Plate Bolts | 4<br>2<br>2<br>2<br>2<br>2<br>4 |
| I IOOIS NEEDED           |       | -Phillips Head Screw driver<br>-Socket Wrench w/ 9/16 socket or wr                          | ench                            |

#### Step 2.

Install the axle and wheels to the carriage.

#### Step 3.

Set the heater on top of carriage lining the four threaded bolt holes with the four holes on the carriage. Attach the heater to the carriage by using the four bolts provided in hardware kit.

#### Step 4.

Attach the handle to the carriage using the four nuts and bolts provided in the hardware kit.