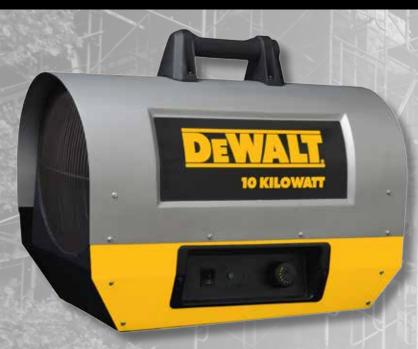

## Electric

|                    | DXH165 | DXH330           | DXH1000TS                         | DXH2000TS                          | DXH2003TS                         |
|--------------------|--------|------------------|-----------------------------------|------------------------------------|-----------------------------------|
| KILOWATTS          | 1.65kW | 3.3kW            | 10kW-Hi<br>7kW-Low                | 20kW-Hi<br>13kW-Lo                 | 20kW-Hi<br>13kW-Lo                |
| BTU/HR             | 5,500  | 8,900            | 34,121/22,861                     | 68,288/44,382                      | 68,288/44,382                     |
| VOLT               | 120v   | 240v             | 240v                              | 240v                               | 240v                              |
| MIN. BREAKER       | 15amps | 2 pole<br>15amps | 2 pole<br>50-(Hi)/30-(Low)<br>amp | 2 pole<br>100-(Hi)/60-(Low)<br>amp | 3 pole<br>60-(Hi)/40-(Low)<br>amp |
| PHASE              | Single | Single           | Single                            | Single                             | 3 phase                           |
| THERMOSTAT         | (Yes)  | (Yes)            | (Yes)                             | (Yes)                              | (Yes)                             |
| THERMAL PROTECTION | (Yes)  | (Yes)            | (Yes)                             | (Yes)                              | (Yes)                             |